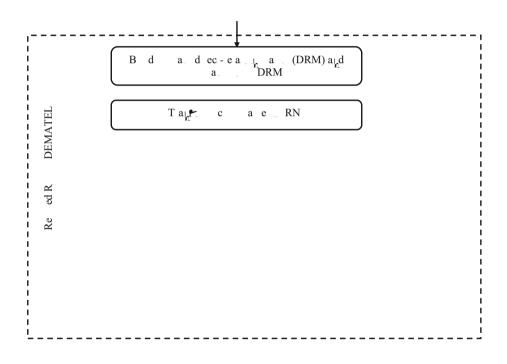

#### A a fOpple a Reeac pi://d . /10.1007/10479-021-04447-9

|                                               |   | •          | • • | , <sup>1</sup> ©·,M | <b>l</b> =    | A, <sup>2</sup> 0 | )      |
|-----------------------------------------------|---|------------|-----|---------------------|---------------|-------------------|--------|
| Acceppfed:15N e be 2021<br>TeA (), deec ecece | S | e Sce ce+B | e   | Med a, LLC, 🏚       | f S <b>þí</b> | e Na              | e 2021 |

eck.f upt

#### Abstract

## 1 Introduction





### 2 Literature review

Table 1 X M

-

ī



Table 4 M



## Table 5 , , , , , , , ,

### 4.1 Results



| Table 6 | ı          | · -       | ×        |       |
|---------|------------|-----------|----------|-------|
|         | 1          |           | <u> </u> | Ĩ I 👡 |
|         | , <b>,</b> | , · · · · |          |       |
|         |            |           |          |       |
|         |            |           |          | Ι.    |
|         |            |           |          | ι.    |

1.

1. 1.







Fig. 5





ار - - ۱

| A a f   | Opolea Reeac |    |    |
|---------|--------------|----|----|
| Table 9 |              |    |    |
|         |              |    |    |
|         | VL           | VL | VL |

ī



| Table 11 | M |         |
|----------|---|---------|
|          |   | <br>. % |
|          |   |         |

→ 1 1