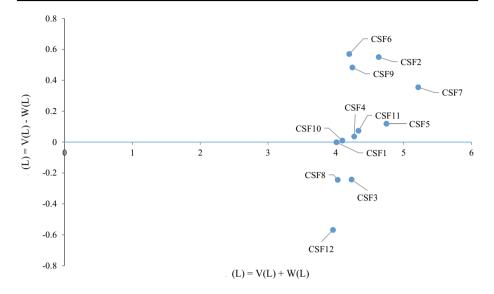

1.

1. 1.

Fig. 5

ار - - ۱

| A a f   | Opolea Reeac |    |    |
|---------|--------------|----|----|
| Table 9 |              |    |    |
|         |              |    |    |
|         | VL           | VL | VL |