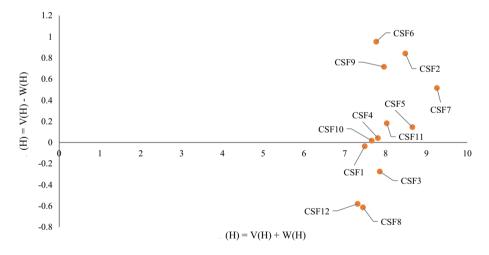

### 4.1 Results

| Table 6 | ı          | · -       | ×        |       |
|---------|------------|-----------|----------|-------|
|         | 1          |           | <u> </u> | Ĩ I 👡 |
|         | , <b>,</b> | , · · · · |          |       |
|         |            |           |          |       |
|         |            |           |          | Ι.    |
|         |            |           |          | ι.    |